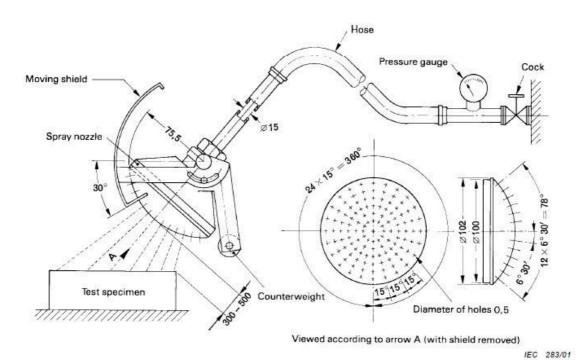

| Number of holes            | Total 121                                               |
|----------------------------|---------------------------------------------------------|
| Diameter of nozzle holes   | 0.5 mm                                                  |
| Material                   | Spray nozzle made of brass                              |
| Pressure gage              | 0 ~ 0.25Mpa                                             |
| Water discharge            | 10L/min, ±5%, can adjustment                            |
| Reference                  | IEC60529 IPX3 IPX4, IEC60598-1, IEC 60335-1, IEC60745-1 |
| Nozzle diameter            | 102 mm                                                  |
| Nozzle hole surface radian | 78°                                                     |

http://www.china-gauges.com/

Email: sales@china-gauges.com Tel: +86-755-33168386 Fax: +86-755-61605199 WebSite: http://www.china-gauges.com/

Dimensions in millimetres

121 holes of Ø 0,5;

1 hole at the centre

1 inner circles of 12 holes at 30° pitch

4 outer circles of 24 holes at 15° pitch

Moving shield - Aluminium

Spray nozzle - Brass

Figure 5 – Hand-held device to verify protection against spraying and splashing water; second characteristic numerals 3 and 4 (spray nozzle)