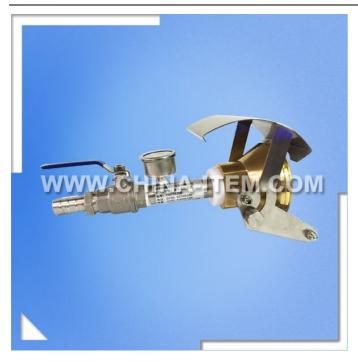

## **Application:**

The Spray Nozzle Tester IPX3/4 is a hand-held test device to verify protection against spraying and splashing water. The water pressure can be adjusted using the flow control knob on the device to give the required flow rate.

The pressure can be seen on the gauge which is convenient positioned by the Spray Tester IPX3/4. The removable shield feature make it easy to test without the inferference of the shield.

The pressure can be seen on the gauge which is convenient positioned by the Spray Tester IPX 3/4. The spray pattern of the nozzle is made to the specifications of IE60529. The removable shield feature make it easy to test without the interference of the shield.